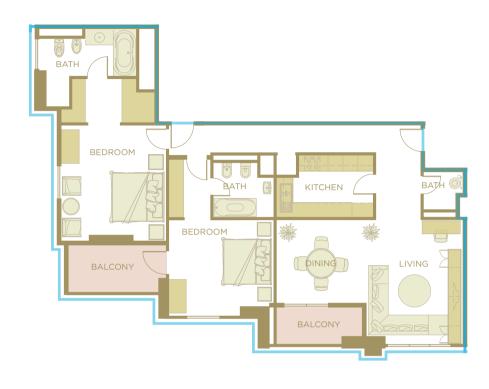

| Bedrooms                | 2                             |  |
|-------------------------|-------------------------------|--|
| Bathrooms               | 3                             |  |
| Total Sq. Ft.           | 1463.1 to 1464.1              |  |
| Parking spaces          | 1                             |  |
| View                    | Apartment No.                 |  |
| Full Marina             | 2803, 2903, 3003, 3103, 320   |  |
|                         | 3303, 3403                    |  |
| Full Sea + P. Courtyard | 2801, 2901, 3001, 3101, 3201, |  |
|                         | 3301, 3401                    |  |
| Marina + P. Sea         | 2804, 2904, 3004, 3104, 32    |  |
|                         | 3304, 3404                    |  |
| Sea + P. Courtyard      | 2802, 2902, 3002, 3102, 320   |  |
|                         | 3302. 3402                    |  |

## THE TWO BEDROOMS

Some of the most desirable residences in Dubai, the two bedroom apartments combine light, airy spaces with stylish modern living. Key to these apartments' desirability are the spectacular views they offer over Dubai Marina and the Arabian Gulf.

Fully furnished, with exquisite finishing touches, the Royal Beach Residence two bedroom apartments raise the standards of contemporary living in Dubai, providing luxurious surroundings for those who desire a lifestyle that embraces the finer things in life.