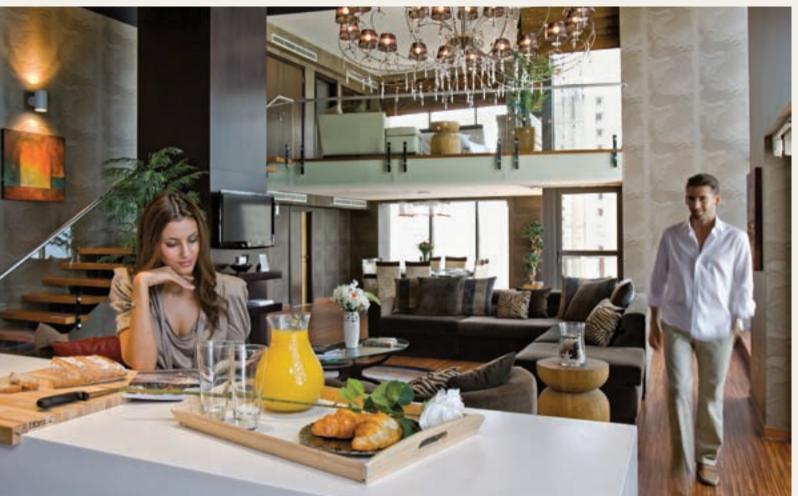

## THE LOFT

Loft style living at Royal Beach Residence embraces modern cosmopolitan living. With high ceilings, open floor plans and a mezzanine level bedroom, the magnificent loft apartments have been designed and furnished with the emphasis on style and comfort.

With incredible double-height windows, looking out over the spectacular landscape of Dubai Marina or out to the calm azure sea, every aspect of the loft apartments has been considered to create an innovative, chic atmosphere and ensure that from the moment you enter your apartment you are immersed in an exclusive, luxurious lifestyle experience.