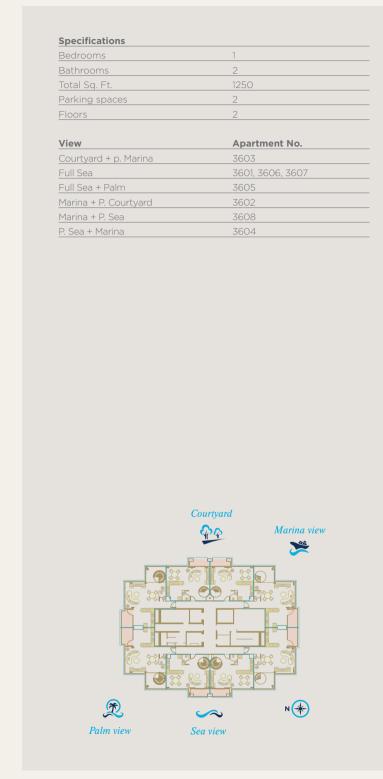

| Bedrooms                | 2                             |  |
|-------------------------|-------------------------------|--|
| Bathrooms               | 3                             |  |
| Total Sq. Ft.           | 1463.1 to 1464.1              |  |
| Parking spaces          | 1                             |  |
| View                    | Apartment No.                 |  |
| Full Marina             | 2803, 2903, 3003, 3103, 320   |  |
|                         | 3303, 3403                    |  |
| Full Sea + P. Courtyard | 2801, 2901, 3001, 3101, 3201, |  |
|                         | 3301, 3401                    |  |
| Marina + P. Sea         | 2804, 2904, 3004, 3104, 32    |  |
|                         | 3304, 3404                    |  |
| Sea + P. Courtyard      | 2802, 2902, 3002, 3102, 320   |  |
|                         | 3302. 3402                    |  |