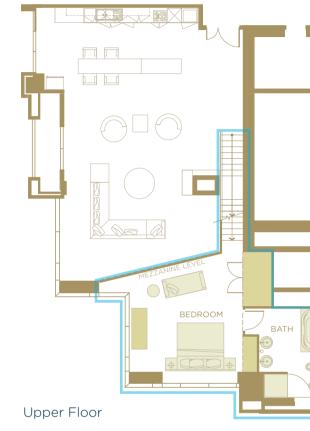

## THE LOFT

Loft style living at Royal Beach Residence embraces modern cosmopolitan living. With high ceilings, open floor plans and a mezzanine level bedroom, the magnificent loft apartments have been designed and furnished with the emphasis on style and comfort.

With incredible double-height windows, looking out over the spectacular landscape of Dubai Marina or out to the calm azure sea, every aspect of the loft apartments has been considered to create an innovative, chic atmosphere and ensure that from the moment you enter your apartment you are immersed in an exclusive, luxurious lifestyle experience.