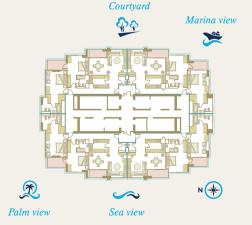

|           |         | Courtyard | Marina view |
|-----------|---------|-----------|-------------|
| <b>Æ</b>  | \$ N 79 | ~         | N (*)       |
| Palm view |         | Sea view  |             |

Type 2