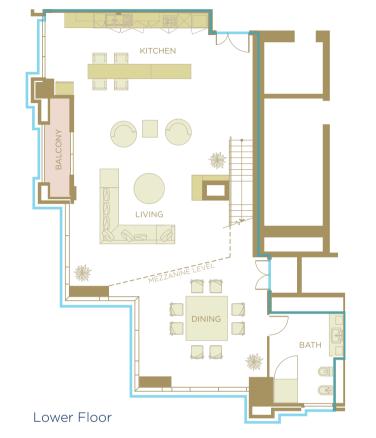

## THE LOFT

Loft style living at Royal Beach Residence embraces modern cosmopolitan living. With high ceilings, open floor plans and a mezzanine level bedroom, the magnificent loft apartments have been designed and furnished with the emphasis on style and comfort.

With incredible double-height windows, looking out over the spectacular landscape of Dubai Marina or out to the calm azure sea, every aspect of the loft apartments has been considered to create an innovative, chic atmosphere and ensure that from the moment you enter your apartment you are immersed in an exclusive, luxurious lifestyle experience.