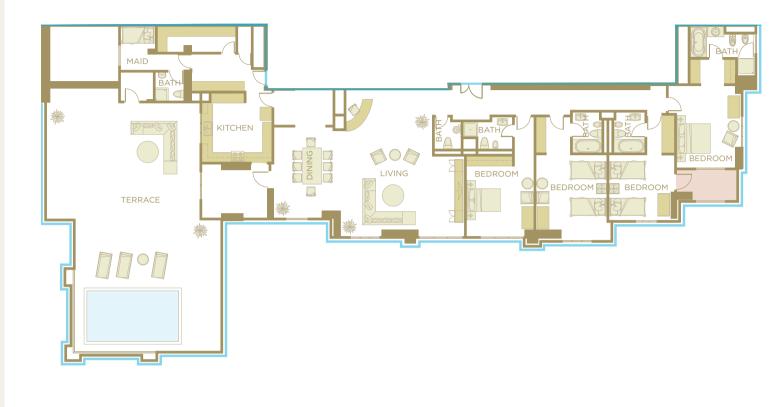

THE FOUR BEDROOMS

| Bedrooms                  | 4                                                             |
|---------------------------|---------------------------------------------------------------|
| Bathrooms                 | 5                                                             |
| Maids room                | 1 + Bathroom                                                  |
| Total Sq. Ft.             | 3105                                                          |
| Parking spaces            | 2                                                             |
| View                      | Apartment No.                                                 |
| Full Sea                  | 1801, 1901, 2001, 2101, 2201,                                 |
| Full Sea                  |                                                               |
| Full Sea                  | 2301, 2401, 2501, 2601, 2701                                  |
| Full Sea  P. Sea + Marina | 2301, 2401, 2501, 2601, 2701<br>1802, 1902, 2002, 2102, 2202, |

# THE FOUR BEDROOMS

The large four bedroom apartments are family living with a difference. Our interior designers commitment to quality and aesthetic appeal is evident throughout, with elegant fixtures and fittings providing comfort and style without compromising functionality of space, creating exclusive, distinguished homes.