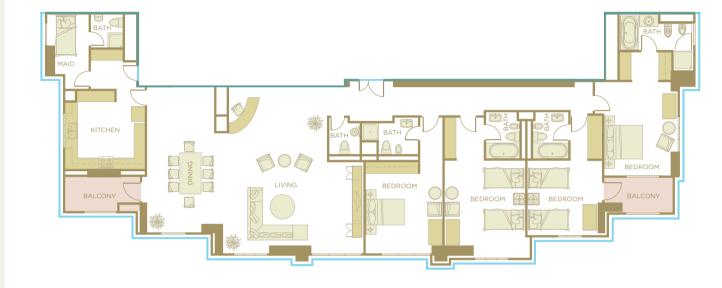

THE FOUR BEDROOMS

| Bedrooms                  | 4                                                             |
|---------------------------|---------------------------------------------------------------|
| Bathrooms                 | 5                                                             |
| Maids room                | 1 + Bathroom                                                  |
| Total Sq. Ft.             | 3105                                                          |
| Parking spaces            | 2                                                             |
| View                      | Apartment No.                                                 |
| Full Sea                  | 1801, 1901, 2001, 2101, 2201,                                 |
| Full Sea                  |                                                               |
| Full Sea                  | 2301, 2401, 2501, 2601, 2701                                  |
| Full Sea  P. Sea + Marina | 2301, 2401, 2501, 2601, 2701<br>1802, 1902, 2002, 2102, 2202, |

# THE FOUR BEDROOMS

The large four bedroom apartments are family living with a difference. Our interior designers commitment to quality and aesthetic appeal is evident throughout, with elegant fixtures and fittings providing comfort and style without compromising functionality of space, creating exclusive, distinguished homes.