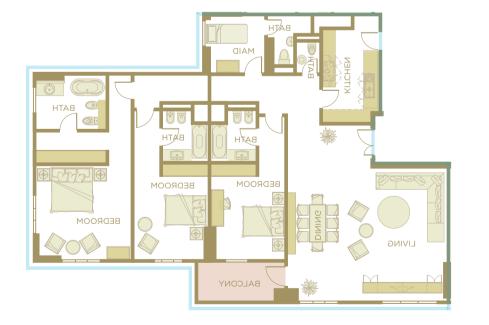

## THE THREE BEDROOMS

The epitome of the luxury residential experience, infused with glamour and sophistication yet retaining a classic timeless appeal, the superbly appointed 3 bedroom apartments in Royal Beach Residence are a stylish showcase for modern city living.

Providing residents with inspirational living environments that offer a welcome refuge from the stresses of everyday life, the spacious apartments are finished to the highest standards. Using the best quality contemporary European fittings and with deluxe furnishings that are perfectly suited to Dubaixs lifestyle, Royal Beach Residence apartments set a new benchmark of distinction.