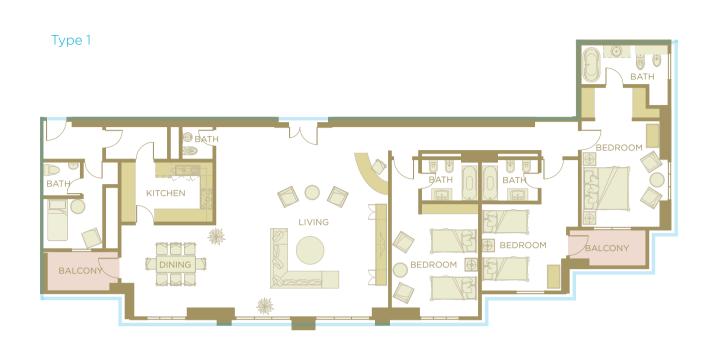

THE FOUR BEDROOMS

| Bedrooms                  | 4                                                             |
|---------------------------|---------------------------------------------------------------|
| Bathrooms                 | 5                                                             |
| Maids room                | 1 + Bathroom                                                  |
| Total Sq. Ft.             | 3105                                                          |
| Parking spaces            | 2                                                             |
| View                      | Apartment No.                                                 |
| Full Sea                  | 1801, 1901, 2001, 2101, 2201,                                 |
| Full Sea                  |                                                               |
| Full Sea                  | 2301, 2401, 2501, 2601, 2701                                  |
| Full Sea  P. Sea + Marina | 2301, 2401, 2501, 2601, 2701<br>1802, 1902, 2002, 2102, 2202, |

# THE FOUR BEDROOMS

The large four bedroom apartments are family living with a difference. Our interior designers commitment to quality and aesthetic appeal is evident throughout, with elegant fixtures and fittings providing comfort and style without compromising functionality of space, creating exclusive, distinguished homes.