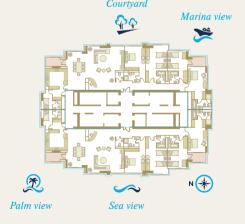

|           |         | Courtyard | Marina view |
|-----------|---------|-----------|-------------|
| <b>Æ</b>  | \$ N 79 | ~         | N (*)       |
| Palm view |         | Sea view  |             |

Type 2