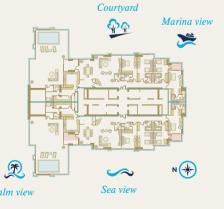

|           |         | Courtyard | Marina view |
|-----------|---------|-----------|-------------|
| <b>Æ</b>  | \$ N 79 | ~         | N (*)       |
| Palm view |         | Sea view  |             |

Type 2